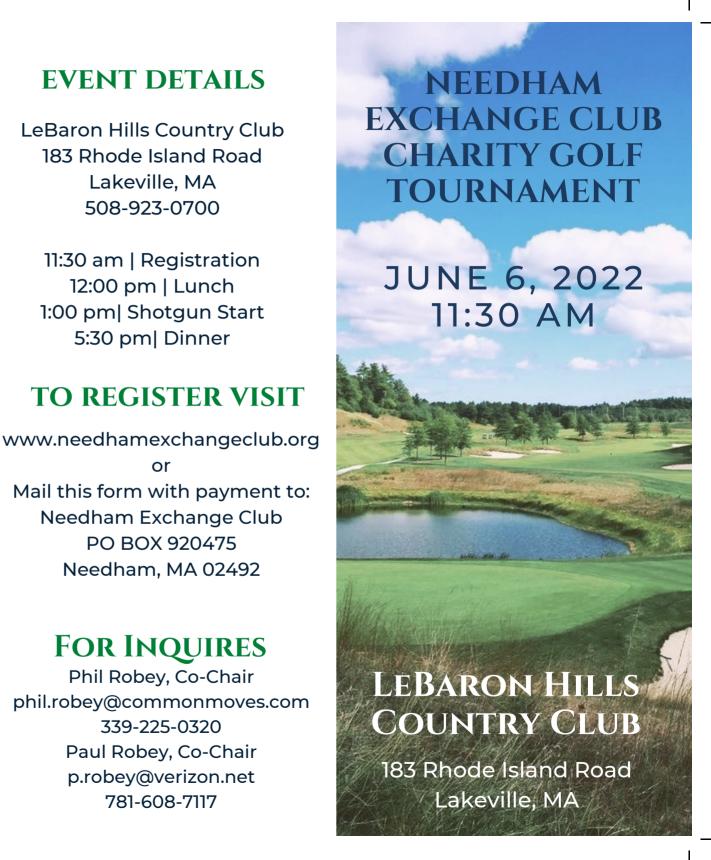

#### **EVENT DETAILS**

LeBaron Hills Country Club 183 Rhode Island Road Lakeville, MA 508-923-0700

11:30 am | Registration 12:00 pm | Lunch 1:00 pm | Shotgun Start 5:30 pm| Dinner

#### TO REGISTER VISIT

www.needhamexchangeclub.org

or

Mail this form with payment to:

Needham Exchange Club

PO BOX 920475

Needham, MA 02492